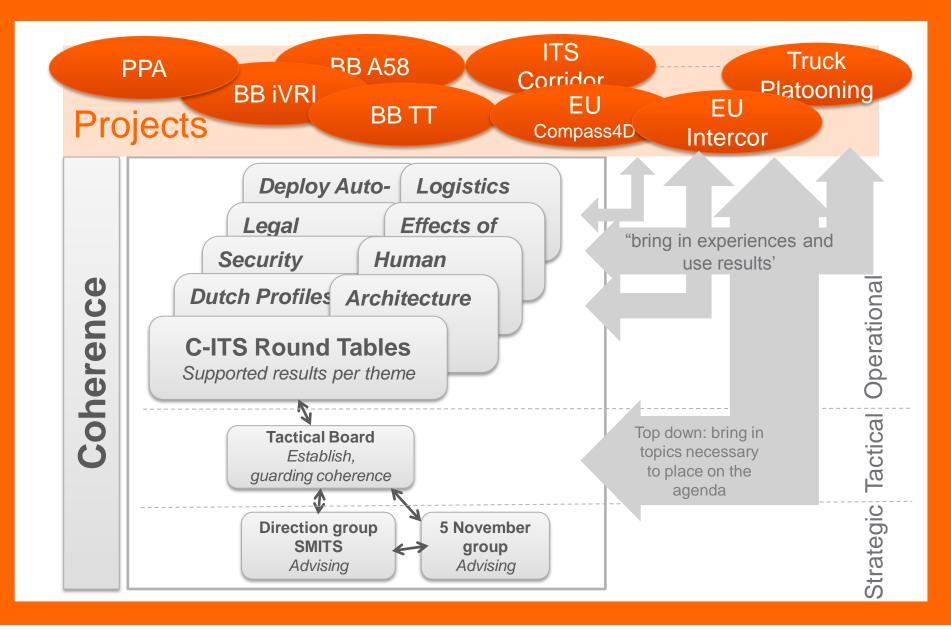

## Interactie met ITS projecten

- Vertegenwoordiging aan de Tafel
- Vast agendapunt op de TB-agenda
- Deelname experts uit projecten aan Expert Sessies
- Directe discussie tussen experts (projecten<>Tafel)

## Interactie met andere Tafels

- Interactie met Security Tafel wordt gezien als meest van belang en omvat:
  - Signaleren van security onderdelen die in onze Producten moeten worden opgenomen
  - Inhoudelijke meetings tussen individuele experts uit de support teams van beide Tafels
  - Waar zinvol deelname aan elkaars expertsessies
  - Uitnodiging voor een presentatie over Security Tafel tijdens een van onze Tafelbijeenkomsten
- Interactie met andere Tafels obv opportuniteit
- Vast agendapunt op de TB-agenda