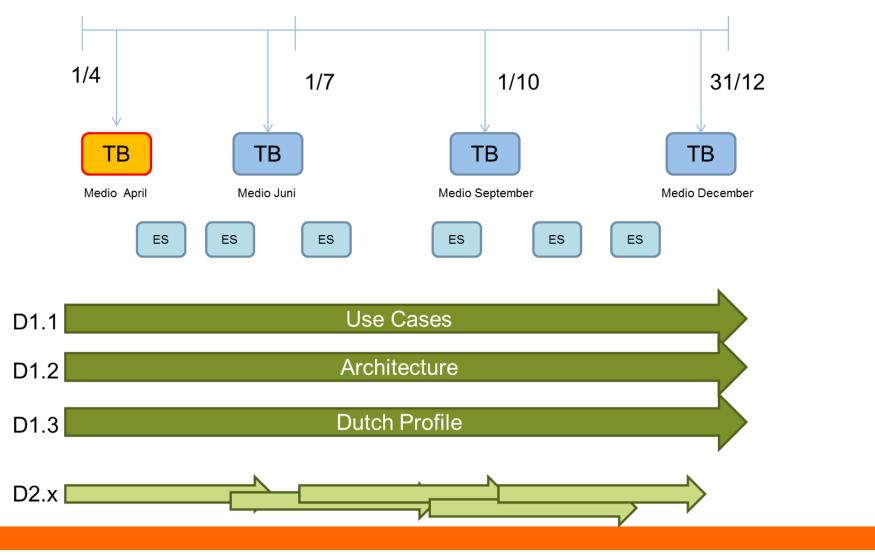

### Planning 2016

Beter Benutten

## Tafelbijeenkomsten

- Vaste voorzitter en secretaris
- Formelere setting en protocollering
- Reguliere agendapunten:
  - Rapportage hoofd deliverables
  - Rapportage overige activiteiten
  - Update ITS Projecten
  - Update Internationaal
  - Update andere Tafels
  - Herijking werkprogramma volgende periode
- Agenda voorstel uiterlijk 1 week voor Tafelbijeenkomst
- Conceptverslag op de website binnen 2 weken (TB is openbaar)

## **Expert sessies**

- Wisselende voorzitter, geen secretaris
- Informelere setting
- Agenda wordt bepaald door topic
- Deelname door technische experts
- Duur: typisch 1 dagdeel
- Terugmelding aan Tafel over resultaat (ES zelf is default besloten)