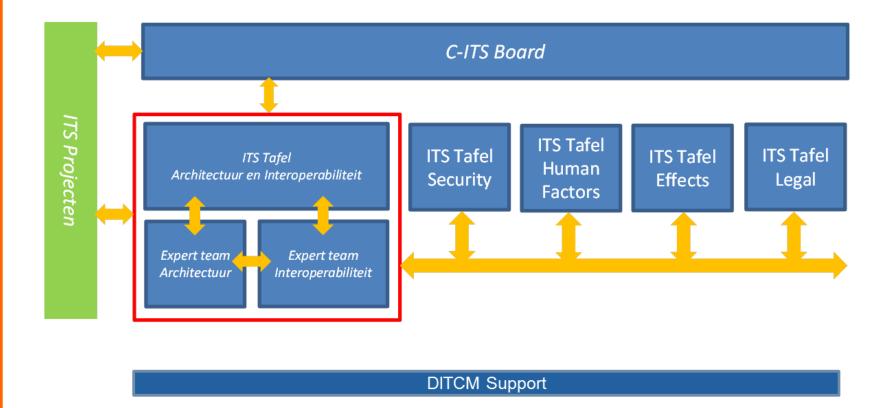

# **ITS** Tafel **Architectuur & Interoperabiliteit**

## **Ophanging en Organisatie**

Beter Benutten

Connekt

Connecting Mobility

## Tafelbijeenkomsten en Expertsessies

expertsessies

## Voorziene Producten van/voor de Tafel

Aanvullende deliverables op specifieke topics

## Interactie met ITS projecten

- Vertegenwoordiging aan de Tafel
- Vast agendapunt op de TB-agenda
- Deelname experts uit projecten aan Expert Sessies
- Directe discussie tussen experts (projecten<>Tafel)

## Interactie met andere Tafels

- Interactie met Security Tafel wordt gezien als meest van belang en omvat:
  - Signaleren van security onderdelen die in onze Producten moeten worden opgenomen
  - Inhoudelijke meetings tussen individuele experts uit de support teams van beide Tafels
  - Waar zinvol deelname aan elkaars expertsessies
  - Uitnodiging voor een presentatie over Security Tafel tijdens een van onze Tafelbijeenkomsten
- Interactie met andere Tafels obv opportuniteit
- Vast agendapunt op de TB-agenda