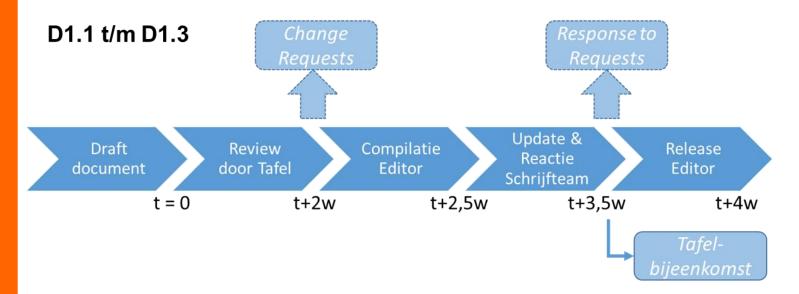

## **Kwaliteitszorg**

- ledere deliverable heeft eigen editor. ledere hoofddeliverable heeft 2 reviewers
- Standaard review proces, in twee uitvoeringen:
  - Formeler review proces voor D1.1 t/m D1.3
  - Vereenvoudigd voor overige deliverables
- Releases worden voortaan formeler gecommuniceerd naar de Tafel

### Kwaliteitszorg Voorgestelde deliverable review proces

Change requests en afhandeling worden bijgehouden en gecommuniceerd

**D2.x:** Totale reviewperiode= 2 weken (1 week voor de Tafel; 1 week voor de editor) Indiening commentaren via commented Word docs